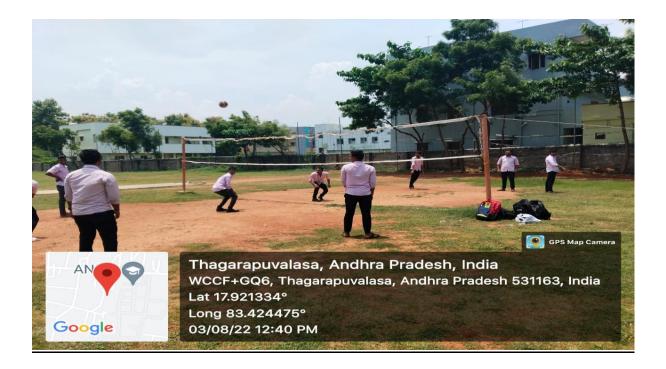

## **Volley Ball Tournament**

**Date of Activity**: 03-08-2022

**Time** : 12:00 PM to 02:30 PM

Participants : IV/IV B.Tech Civil Students

No. of Participants : 24

Place of Activity : Volley Ball Court, ANITS Main Ground

A volley ball tournament is organized by the Department of Civil Engineering on 03-08-2022 involving students under the guidance of Physical Director and a Faculty coordinator. Students are divided into four teams and than tournament is conducted in two rounds. sports help in the development of mental health and physical fitness of the body. Through participation in sports and games, a student gains various skills, experience and confidence that are helpful for developing their personality