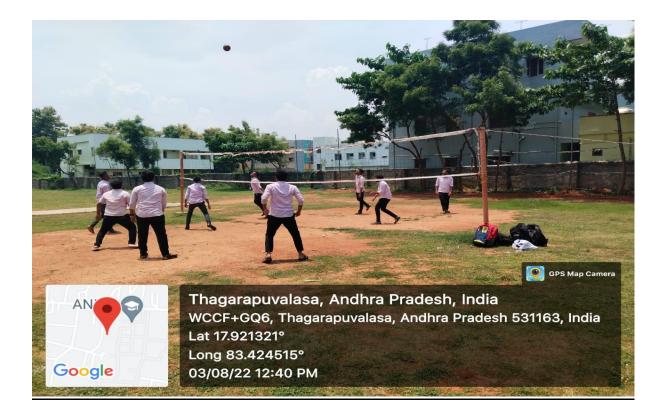

## **Volley Ball Tournament**

**Date of Activity**: 03-08-2022

**Time** : 12:00 PM to 02:30 PM

Participants : IV/IV B.Tech Civil Students

No. of Participants : 24

Place of Activity : Volley Ball Court, ANITS Main Ground

A volley ball tournament is organized by the Department of Civil Engineering on 03-08-2022 involving students under the guidance of Physical Director and a Faculty coordinator. Students are divided into four teams and than tournament is conducted in two rounds. sports help in the development of mental health and physical fitness of the body. Through participation in sports and games, a student gains various skills, experience and confidence that are helpful for developing their personality