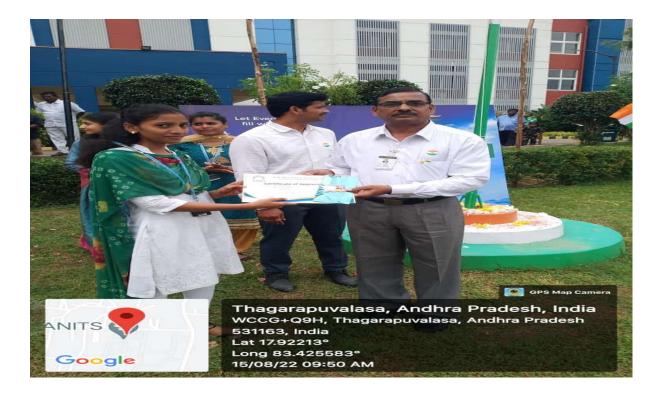

## **Certificate of Appreciation**

of viewer of Cruit Department has won 1st/2nd Prize in Volleyball Competition during the celebration of 75th Independence Day on 15th Aug-2022

D.J. Bharat Reddy, Ceneral Secretary, ANES

#### **Summary of Event**

Department of Civil Engineering, ANITS had organized cultural events like painting and singing competetions on the occasion of 75<sup>th</sup> Independence day celebrations. Events are conducted at college level from 11-08-2022 to 14-08-2022. A total of 35 students had participated in singing competition and of 24 students had participated in painting competition. Prizes for winners and runners were distributed on 15<sup>th</sup> August Independence day by Principal of the Institute