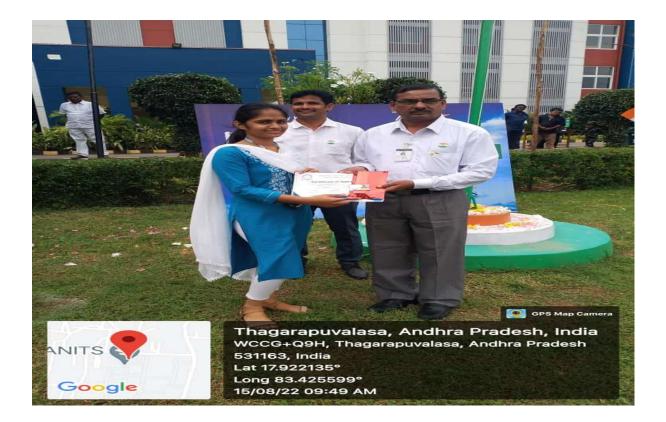

## **Certificate of Appreciation**

of viewer of Cruit Department has won 1st/2nd Prize in Volleyball Competition during the celebration of 75th Independence Day on 15th Aug-2022

D.J. Bharat Reddy, Ceneral Secretary, ANES

#### **Summary of Event**

Department of Civil Engineering, ANITS had organized cultural events like painting and singing competetions on the occasion of 75<sup>th</sup> Independence day celebrations. Events are conducted at college level from 11-08-2022 to 14-08-2022. A total of 35 students had participated in singing competition and of 24 students had participated in painting competition. Prizes for winners and runners were distributed on 15<sup>th</sup> August Independence day by Principal of the Institute