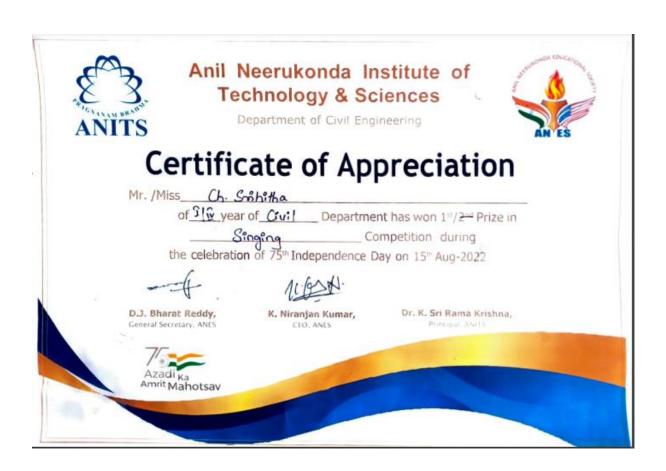

## **Certificate of Appreciation**

of viewer of Cruit Department has won 1st/2nd Prize in Volleyball Competition during the celebration of 75th Independence Day on 15th Aug-2022

D.J. Bharat Reddy, Ceneral Secretary, ANES

#### **Summary of Event**

Department of Civil Engineering, ANITS had organized cultural events like painting and singing competetions on the occasion of 75<sup>th</sup> Independence day celebrations. Events are conducted at college level from 11-08-2022 to 14-08-2022. A total of 35 students had participated in singing competition and of 24 students had participated in painting competition. Prizes for winners and runners were distributed on 15<sup>th</sup> August Independence day by Principal of the Institute