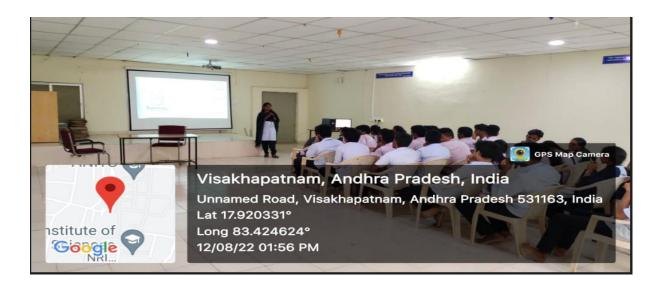

#### Cultural Events conducted on the occasion of 75th Independence day Celebrations

Name of the Event : Painting & Singing Competitions

**Date of Event** : 11-08-2022 to 14-08-2022

Participants : B.Tech Students of all branches

#### **Summary of Event**

Department of Civil Engineering, ANITS had organized cultural events like painting and singing competetions on the occasion of 75<sup>th</sup> Independence day celebrations. Events are conducted at college level from 11-08-2022 to 14-08-2022. A total of 35 students had participated in singing competition and of 24 students had participated in painting competition. Prizes for winners and runners were distributed on 15<sup>th</sup> August Independence day by Principal of the Institute