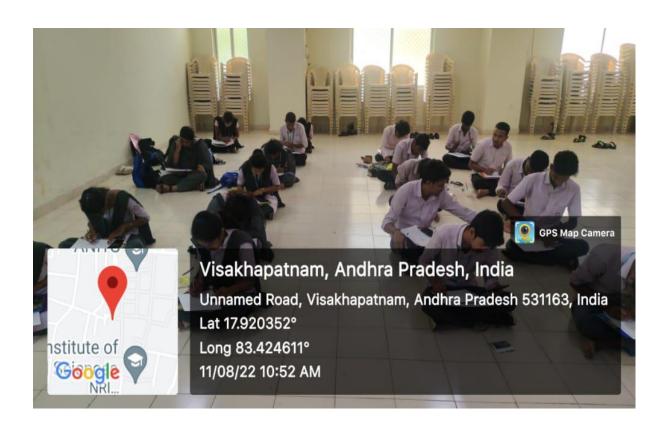

#### Cultural Events conducted on the occasion of 75th Independence day Celebrations

Name of the Event : Painting & Singing Competitions

**Date of Event** : 11-08-2022 to 14-08-2022

Participants : B.Tech Students of all branches

#### **Summary of Event**

Department of Civil Engineering, ANITS had organized cultural events like painting and singing competetions on the occasion of 75<sup>th</sup> Independence day celebrations. Events are conducted at college level from 11-08-2022 to 14-08-2022. A total of 35 students had participated in singing competition and of 24 students had participated in painting competition. Prizes for winners and runners were distributed on 15<sup>th</sup> August Independence day by Principal of the Institute