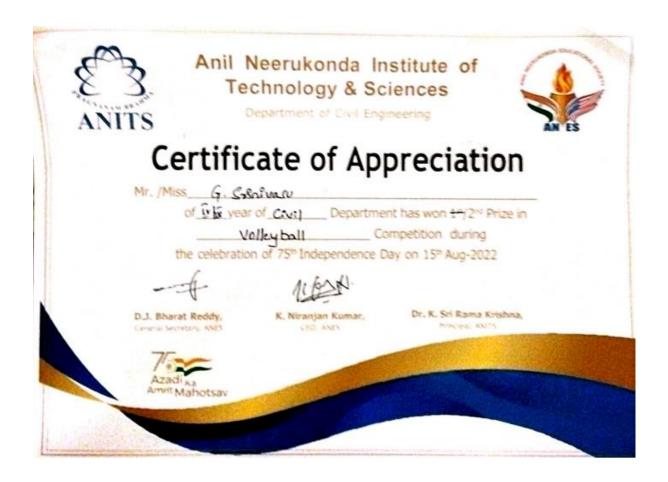

## **Certificate of Appreciation**

of viewer of Cruit Department has won 1st/2nd Prize in Volleyball Competition during the celebration of 75th Independence Day on 15th Aug-2022

D.J. Bharat Reddy, Ceneral Secretary, ANES

Dr. K. Sri Rama Krishna, Principal, ANITS

(Affiliated to AU, Approved by AICTE)

Sangivalasa-531162, BheemunipatnamMandal, Visakhapatnam District-531162 Phone: 08933-225083/84/87 Fax: 226395; Web: www.civil.anits.edu.in; Email: hod\_civil@anits.edu.in